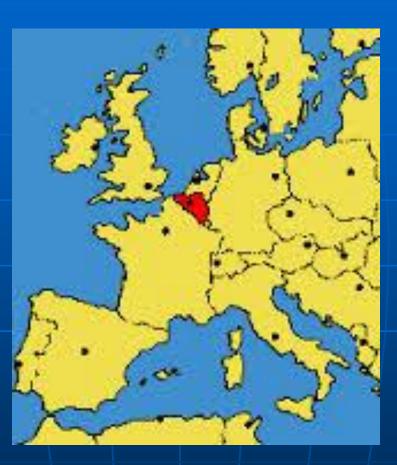

## Situation of Belgium

BORDERS : France, Luxemburg, Germany and The Netherlands LANGUAGES : Dutch, German and French

### Belgium map

POPULATION : 11 millions 3 regions : Flanders , Wallonie and Brussels-capital