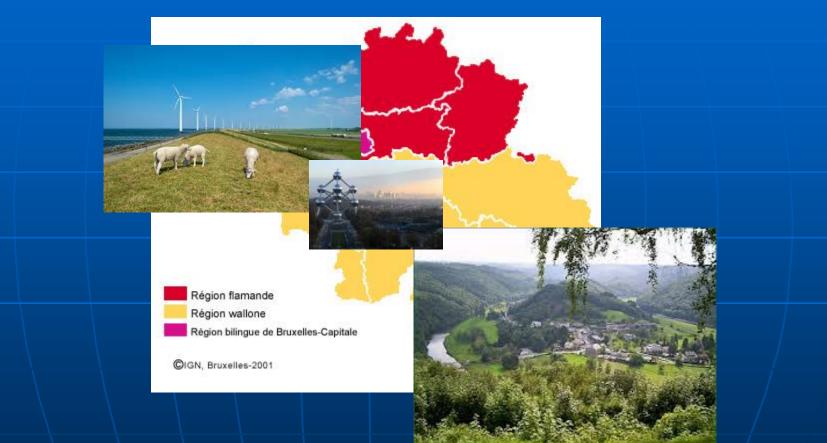

### Belgium map

POPULATION : 11 millions 3 regions : Flanders , Wallonie and Brussels-capital