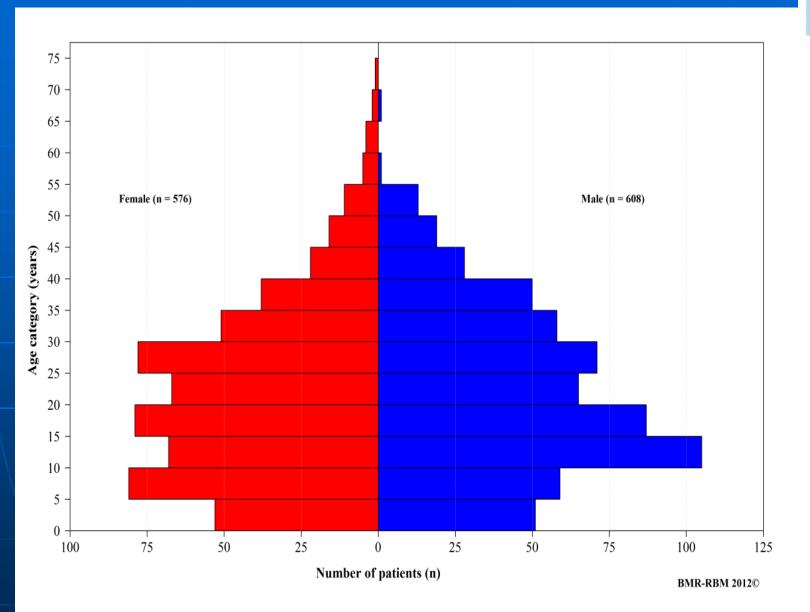

# Data collected in 2013

| Number of patients | Adults ><br>18 Y (%)                | Males<br>(%) | Median age<br>(years)     | New<br>diagnosis | Number of<br>transplant | Deaths<br>reported |
|--------------------|-------------------------------------|--------------|---------------------------|------------------|-------------------------|--------------------|
| 1186               | 57                                  | 52           | 20.7                      | 28               | 6                       | 5                  |
|                    |                                     |              |                           |                  |                         |                    |
|                    | Neonatal screening<br>Diagnosis (%) |              | Homozygous<br>F508del (%) |                  | erozygous<br>8del (%)   |                    |
|                    | 16.9                                | 6.9          |                           | 40.              | 4                       |                    |
|                    |                                     |              |                           |                  |                         |                    |
|                    |                                     |              |                           |                  |                         |                    |