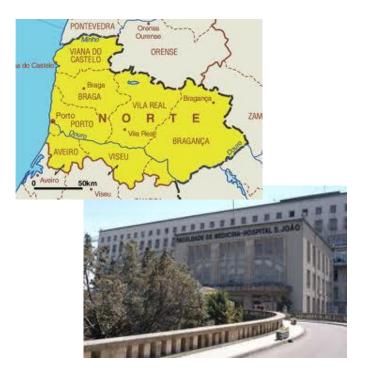

### **Hospitals with Cf centers**

14

Ponta Delgada Hospital do Divino Espírito Santo

**Açores** 

### Hospitals with Cf centers Coimbra

### **Hospitals with CF centers**

Hospital de S.João Adult CF Patients 52 H. S. João (adults)

# **Oporto**

centro hospitalar do Porto

Centro Hospitalar do Porto, EPE

Hospital de Santo António | Maternidade Júlio Dinis | Hospital Maria Pia

Paediatric CF Patients
CHP(23 paediatrics);(10 paediatrics)